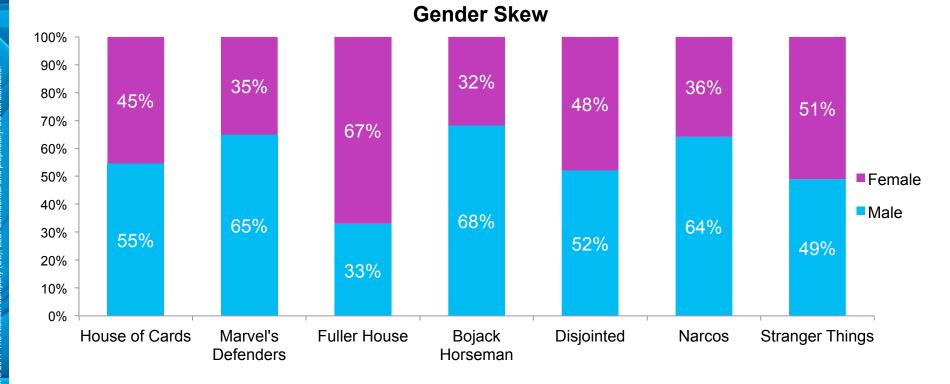

### **DEMO SKEW OF NETFLIX PROGRAMS**

Different genres; different audience composition (US television homes)

Source: NPOWER, House of Cards Ssn5: 05/30/2017 - 06/25/2017; Marvel's Defenders: 08/17/2017 - 09/17/2017; Fuller House: 09/21/2017 - 10/08/2017, Bojak Horseman: 09/08/2017 - 09/22/2017; Disjointed: 08/25/2017 - 09/08/2017; Narcos: 09/01/2017 - 09/15/2017, Stranger Things: 10/27-10/29/2017; Distribution based on P2+