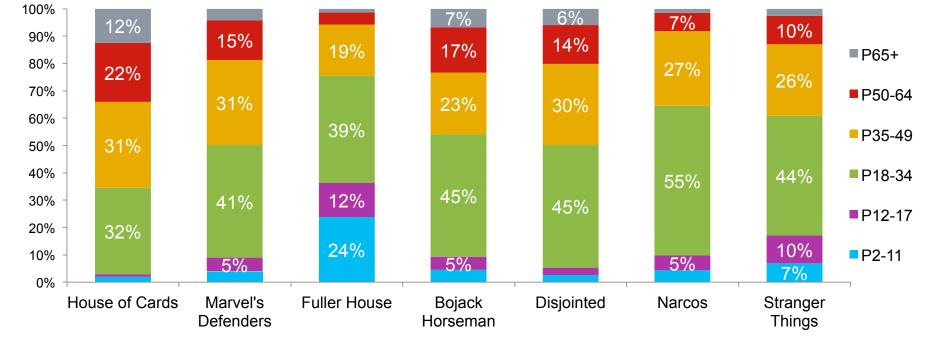

### AGE COMPOSITION OF NETFLIX PROGRAMS

Different genres; different audience composition (US television households)

#### Age Skew

Source: NPOWER, House of Cards Ssn5: 05/30/2017 - 06/25/2017; Marvel's Defenders: 08/17/2017 - 09/17/2017; Fuller House: 09/21/2017 - 10/08/2017, Bojak Horseman: 09/08/2017 - 09/22/2017; Disjointed: 08/25/2017 - 09/08/2017; Narcos: 09/01/2017 - 09/15/2017, Stranger Things: 10/27-10/29/2017; Distribution based on P2+