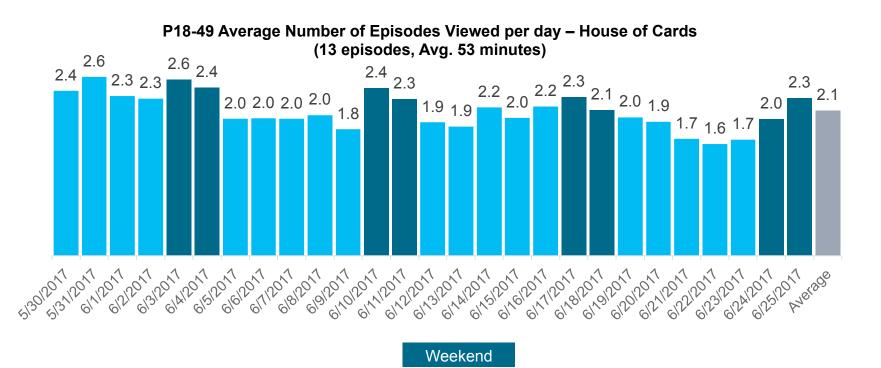

# SVOD DATA FIRST LOOK: THE BINGE FACTOR

### HOUSE OF CARDS BINGE VIEWING

Source: NPOWER, Reach and Frequency Program Report, P18-49 Freq by day for SVOD Programs: House of Cards Season 5, 5/30/2017 – 6/25/2017, Qualifier: 6 minutes, Distinct Processing