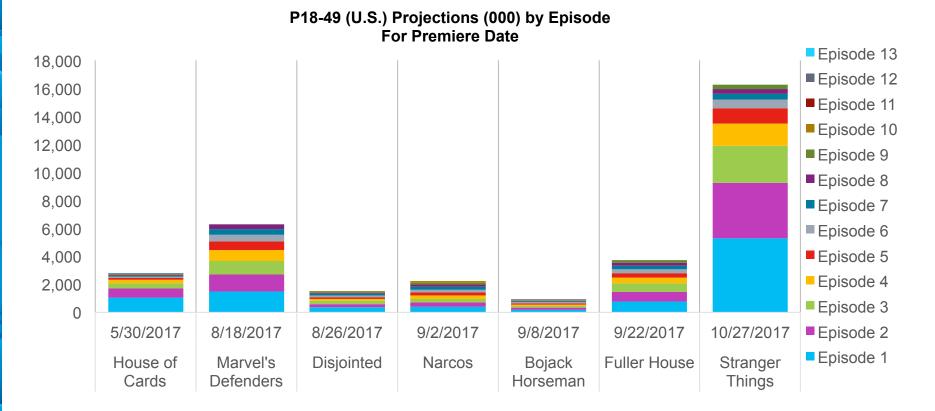

### **U.S. PROJECTIONS FOR PROGRAM RELEASE DATE**

. Do not distribu

Copyr

### **RELEASE DATE OVERINDULGENCE**

361,000 people watched all 9 episodes of Stranger Things on release date (U.S.)

| P2+ that watched all<br>episodes on premiere date<br>(in thousands) | 11                | 327                   | 201             | 361                |
|---------------------------------------------------------------------|-------------------|-----------------------|-----------------|--------------------|
| Program                                                             | House of<br>Cards | Marvel's<br>Defenders | Fuller<br>House | Stranger<br>Things |
| Premiere Date                                                       | 5/30/2017         | 8/18/2017             | 9/22/2017       | 10/27/2017         |
| Day of Week                                                         | Tuesday           | Friday                | Friday          | Friday             |
| Number of Episodes                                                  | 13                | 8                     | 9               | 9                  |
| Avg. Episode Duration                                               | 53                | 51                    | 26              | 52                 |