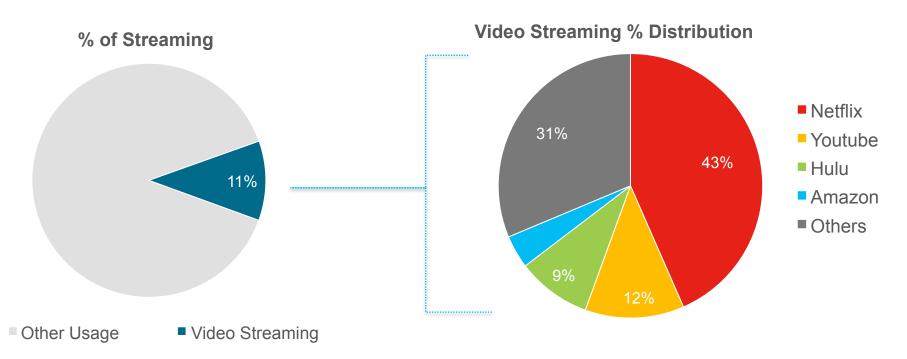

### WHEN DOES A STREAM BECOME A RIVER?

Streaming accounts for 11% of total U.S. TV usage among over-the-top capable homes