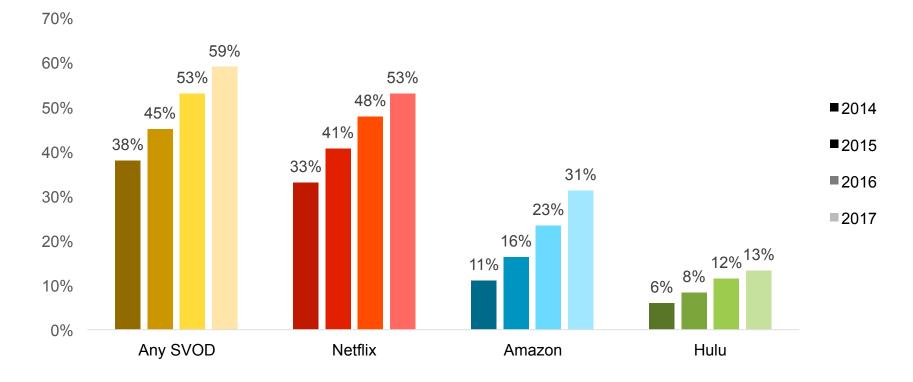

### SUBSCRIPTION VIDEO ON DEMAND

#### Percent of U.S. TV households with access